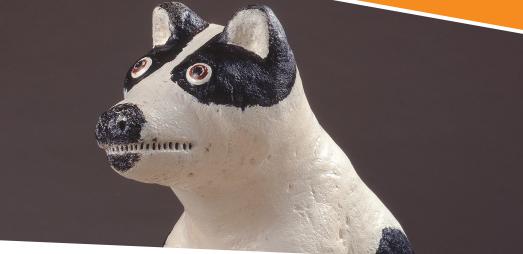

## "RRRalph" by Lois Ehlert

Read with Rock Dog by Edgar Tolson, in Folk Art, Upper Level.

What type of animal is Ralph? Look carefully at a picture of him in the book. He's made up of a number of different materials. What are some of the materials?

Now look at *Rock Dog*. How are *Rock Dog* and Ralph alike? How are they different? If you could give *Rock Dog* a new name, what would it be?

There are lots of other creatures in this gallery—go check them out!